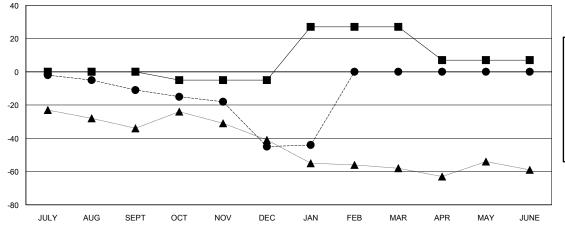

## GOALS AND ACTUAL MEMBERS CUMULATIVE

| -■- MEMBER GROWTH NET GOAL        |  |
|-----------------------------------|--|
| - ● - MEMBER GROWTH ACTUAL        |  |
| - ▲ - LAST YEAR MEMBERSHIP ACTUAL |  |
|                                   |  |
|                                   |  |
|                                   |  |