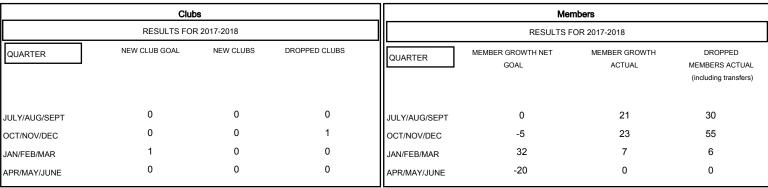

## MONTHLY MEMBERSHIP PROGRESS REPORT

## District 17 K

Results as of: 01/31/2018





## GOALS AND ACTUAL NEW CLUBS CUMULATIVE



## GOALS AND ACTUAL MEMBERS CUMULATIVE



| -■- MEMBER GROWTH NET GOAL        |  |
|-----------------------------------|--|
| - ● - MEMBER GROWTH ACTUAL        |  |
| - ▲ - LAST YEAR MEMBERSHIP ACTUAL |  |
|                                   |  |
|                                   |  |
|                                   |  |

1,121 (74.49%) 384 (25.51%)

| DROPPED CLUBS: 1 |    |
|------------------|----|
| DROPPED MEMBERS  |    |
| DECEASED         | 10 |
| CLUB CANCELLED   | 11 |
| OTHER            | 70 |
| TOTAL            | 91 |

| 23 CLUBS OF 78 ADDED 1 OR MORE | GENDER DISTRIBUTION |                            |
|--------------------------------|---------------------|----------------------------|
| NEW MEMBERS                    | MALE<